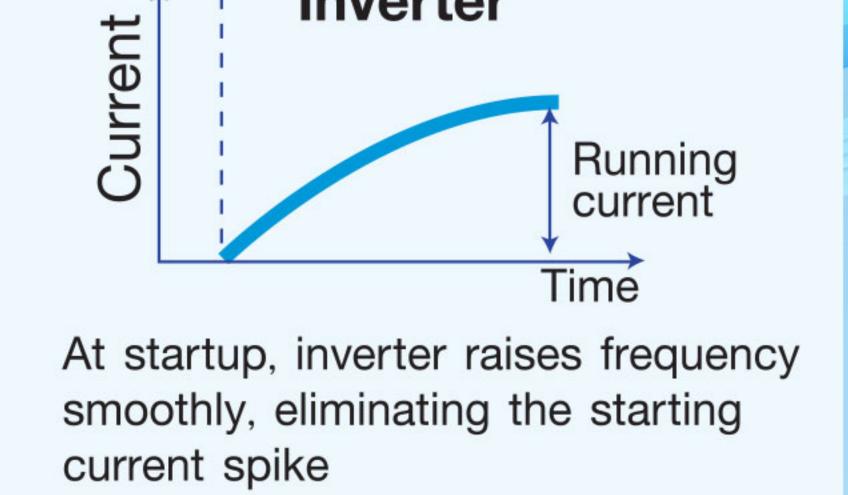

## Soft starter is unnecessary, making electrical installation work much simpler.

Inverter