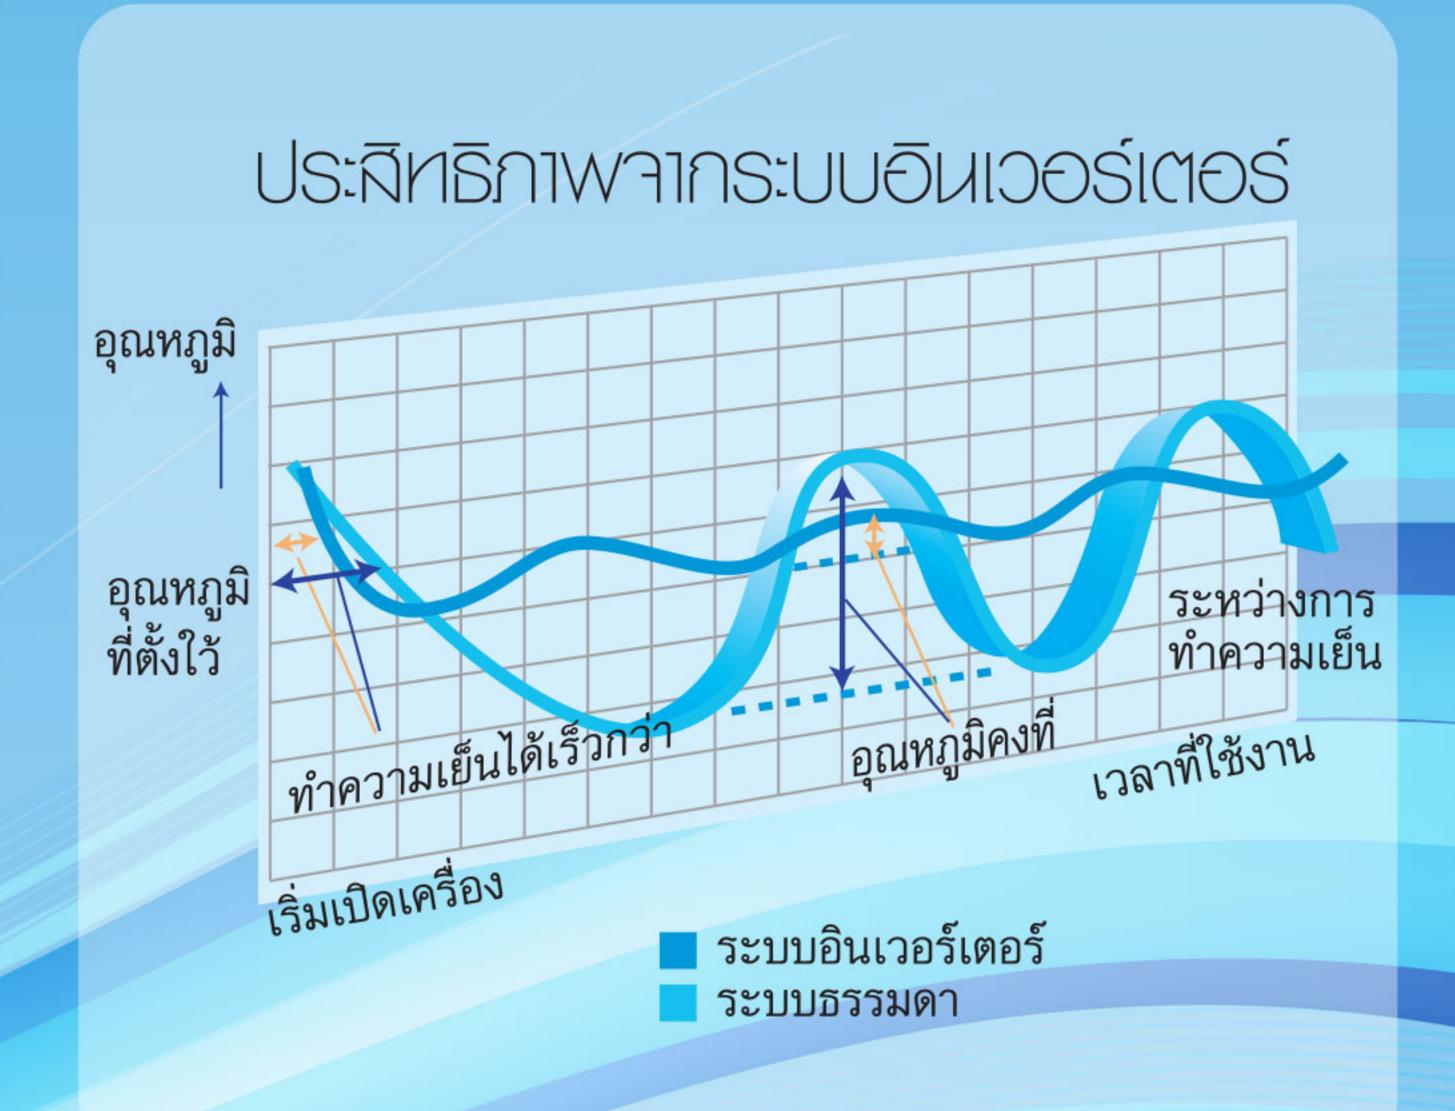

## Inverter.

## Soft starter is unnecessary, making electrical installation work much simpler.

Inverter