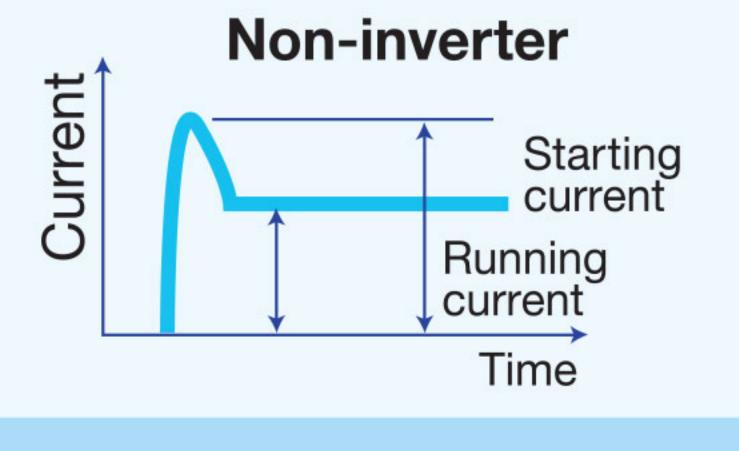

## Soft starter is unnecessary, making electrical installation work much simpler.

Inverter